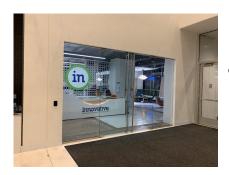

Walk straight until you reach another Starbucks

- Turn right, around the Starbucks towards the double glass doors
- Go through the double glass doors and down the stairs

- Take elevators on your right or staircase to the first floor
- If you take the elevator Innovative will be straight in front of you, if you take the staircase Innovative will be on your left, suite 120

YOU HAVE REACHED THE 510 Destination!