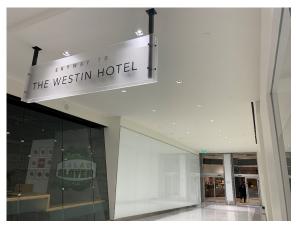

## IDS Center to 510 Skyway Directions

- Exit Skyway level Elevator in the IDS Center
- Walk past Walgreens to Gaviidae.
- Go past Starbucks, US Bank and turn right to Gaviidae Commons

Walk straight thru Gaviidae to RBC Plaza / 600 South Sixth