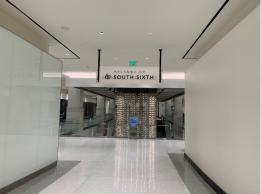

## IDS Center to 510 Skyway Directions

- Exit Skyway level Elevator in the IDS Center
- Walk past Walgreens to Gaviidae.
- Go past Starbucks, US Bank and turn right to Gaviidae Commons

Walk straight thru Gaviidae to RBC Plaza / 600 South Sixth