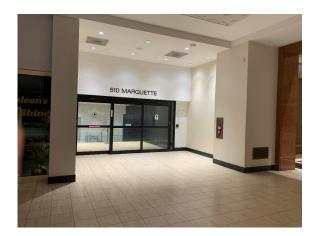

Walk straight until you reach another Starbucks

- Turn right, around the Starbucks towards the double glass doors
- Go through the double glass doors and down the stairs

- Take elevators on your right or staircase to the first floor
- If you take the elevator Innovative will be straight in front of you, if you take the staircase Innovative will be on your left, suite 120

YOU HAVE REACHED THE 510 Destination!