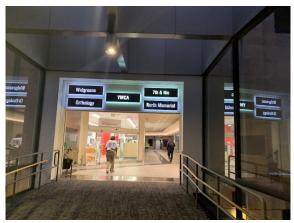

## IDS Center to 510 Skyway Directions

- Exit Skyway level Elevator in the IDS Center
- Walk past Walgreens to Gaviidae.
- Go past Starbucks, US Bank and turn right to Gaviidae Commons

Walk straight thru Gaviidae to RBC Plaza / 600 South Sixth