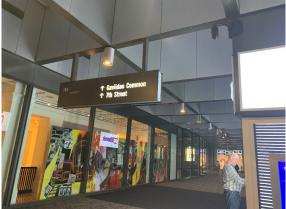

## IDS Center to 510 Skyway Directions

- Exit Skyway level Elevator in the IDS Center
- Walk past Walgreens to Gaviidae.
- Go past Starbucks, US Bank and turn right to Gaviidae Commons

Walk straight thru Gaviidae to RBC Plaza / 600 South Sixth