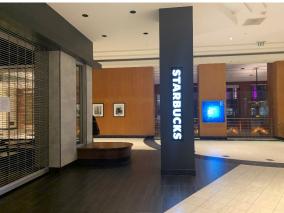

## IDS Center to 510 Skyway Directions

- Exit Skyway level Elevator in the IDS Center
- Walk past Walgreens to Gaviidae.
- Go past Starbucks, US Bank and turn right to Gaviidae Commons

Walk straight thru Gaviidae to RBC Plaza / 600 South Sixth

Walk straight until you reach another Starbucks

- Turn right, around the Starbucks towards the double glass doors
- Go through the double glass doors and down the stairs

- Take elevators on your right or staircase to the first floor
- If you take the elevator Innovative will be straight in front of you, if you take the staircase Innovative will be on your left, suite 120