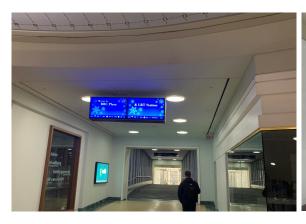

Walk straight until you reach another Starbucks

- Turn right, around the Starbucks towards the double glass doors
- Go through the double glass doors and down the stairs

- Take elevators on your right or staircase to the first floor
- If you take the elevator Innovative will be straight in front of you, if you take the staircase Innovative will be on your left, suite 120